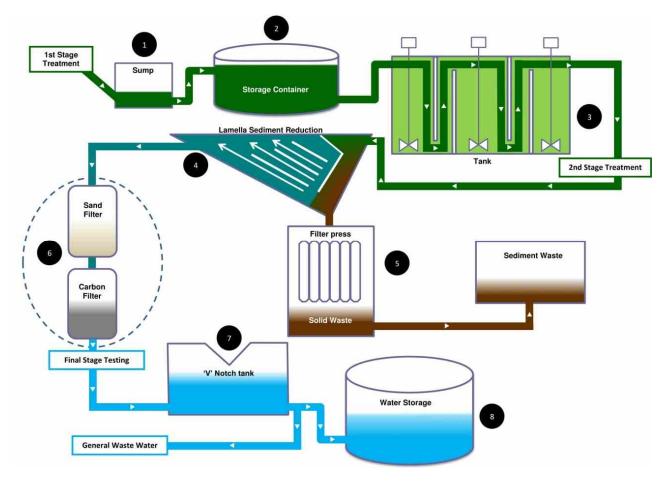

## **One solution**

Waste water treatment is a technique composed of many tasks and requires perfectly coordinated processes.

KCS offer a reliable solution by providing

- Condition assessment
- Planning and realisation of treatment plants
- Onsite technical support
- Analysis and monitoring
- Supply all chemicals for the treatment process
- Control system design and implementation